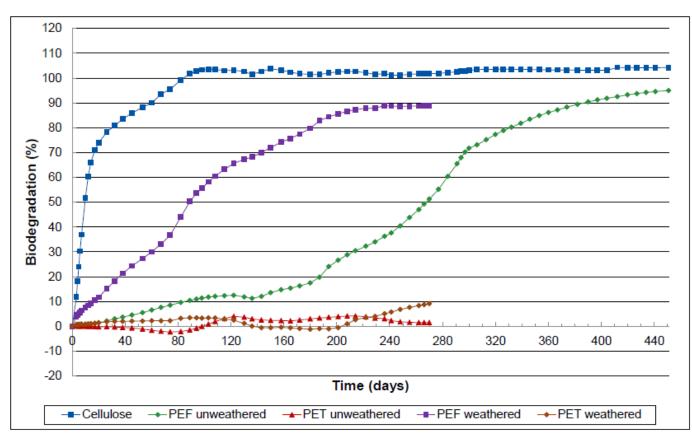

## Biodegradation of PEF in Industrial Composting Conditions (58 °C)

First Results Accelerated Tests Biodegradation of PEF by Organic Waste Systems (OWS), Gent, Belgium

Biodegradation (%) = amount of polymer converted to CO2

•

- Cellulose reference : 60 days to 90% biodeg.;
- PEF (weathered): 240 days to 90% biodeg.;
- PEF (unweathered): 385 days to 90% biodeg.