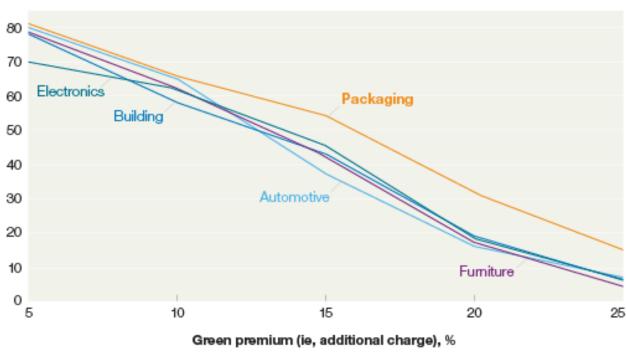

## **Psychological Distance to Sustainable Consumer Behavior**

Share of consumers picking green, %

Research Lab Psychology

- 80% of consumers is prepared to pay 5% more for a product in "green" packaging (€1,05 instead of €1,00 for a 1L water bottle)
- 55% of consumers is prepared to pay 15% more (€1,15 instead of €1,00 for a 1L water bottle)