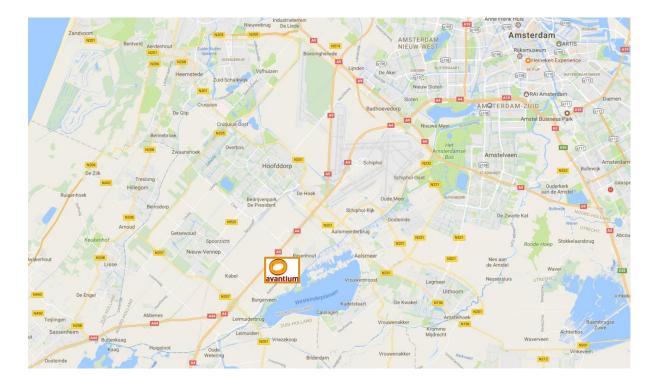

### Get directions and show routes

The following link will bring you to Google Maps to find your route to the location of our Annual General Meeting 2017: <u>click here.</u>

#### **Route from Amsterdam**

A4 towards Amsterdam, take exit "P Ruygen Den Hoek", next to the bridge restaurant and Shell gas station. Keep right on the road towards the hotel.

#### Route from The Hague/Rotterdam

A4 towards The Hague, take exit 4 "Nieuw Vennep / Alphen a / d Rijn", at the traffic lights turn left, at the next traffic lights turn left again, go back on the A4 motorway towards Amsterdam.

Then it's the first exit, "P Ruygen Den Hoek", next to the bridge restaurant and Shell gas station. Keep right on the road towards the hotel.